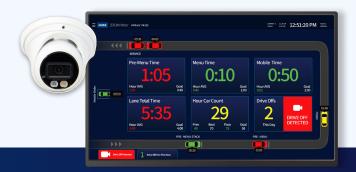

#### **Don't Let Revenue Drive Off**

Get real-time alerts to reduce lost sales from drive offs and keep revenue in your lane.

#### **See More. Optimize Better.**

Total drive thru visibility means capturing drive offs, reducing wait times, uncovering valuable insights, and improving efficiency for a more profitable operation and greater customer satisfaction.